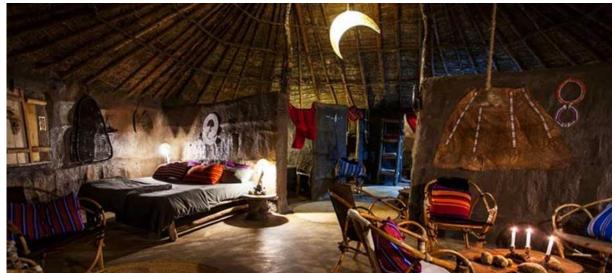

## MAASAI LODGE

A special place where you immediately will come to rest and reflect on the essentials. In the middle of the wilderness of the Maasai steppe are seven bungalows with hand crafted furniture with great view on the Kilimanjaro, Africa's highest mountain. Behind it and until the border of Kenya there is the savanna, home to the Maasai people. This is the right place to get to know them and their traditions and rituals, together with a slowing-down of your own lives' pace. It's all about being together, traditions, stories and learning from each other.