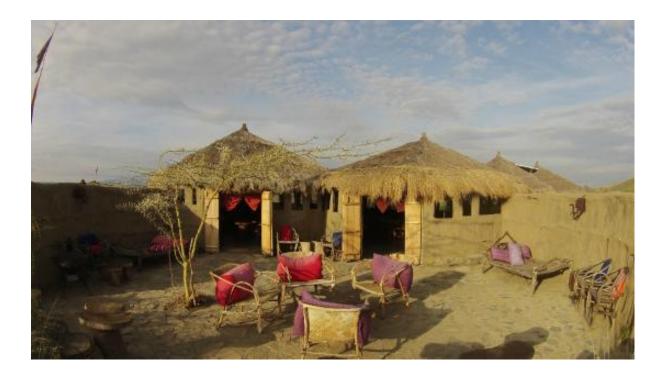

## MAASAI LODGE

A special place where you immediately will come to rest and reflect on the essentials. In the middle of the wilderness of the Maasai steppe are seven bungalows with hand crafted furniture with great view on the Kilimanjaro, Africa's highest mountain. Behind it and until the border of Kenya there is the savanna, home to the Maasai people. This is the right place to get to know them and their traditions and rituals, together with a slowing-down of your own lives' pace. It's all about being together, traditions, stories and learning from each other.